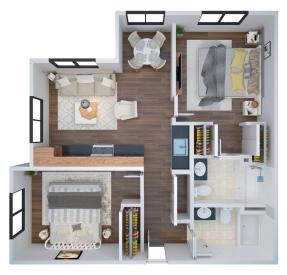

### Floor Plans

Solstice Senior Living at Fairport offers several floor plan choices to suit your needs.

**A1** 396 SQ FT

**B1** 549 SQ FT

**A2** 426 SQ FT

**B13** 811 SQ FT

**C4** 903 SQ FT

**C2** 967 SQ FT