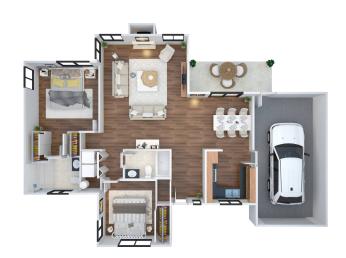

ding a good book

**Grand Atrium** – The whole community is your living room

Parlor – Elegant space for sewing workshops, dances and more

**Game and Activity Rooms** – The whole community is your living room

**Landscaped Gardens** – Enjoy them from your window or on a walk

**Walking Paths** – Our campus blooms with wildflowers and offers rocking chairs

**Private Dining Room** – Continue family traditions

Restaurant-Style Dining with Dietitian-Approved Menus – Balanced and nutritious cuisine

Worship Center – Continue your spiritual and religious well-being



### Floor Plans

Solstice Senior Living at Fairport offers several floor plan choices to suit your needs.



**A1** 396 SQ FT



**B1** 549 SQ FT



**A2** 426 SQ FT



**B13** 811 SQ FT



**C4** 903 SQ FT



**C2** 967 SQ FT



Cottage 1 1,252 SQ FT



Cottage 2 1,284 SQ FT