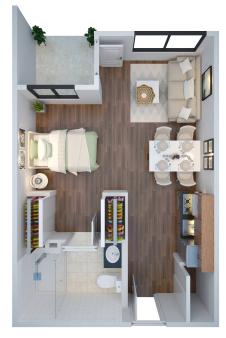

### Floor Plans

Solstice Senior Living at Fairport offers several floor plan choices to suit your needs.

**A1** 396 SQ FT

**B1** 549 SQ FT

**A2** 426 SQ FT

**B13** 811 SQ FT

**C4** 903 SQ FT

**C2** 967 SQ FT