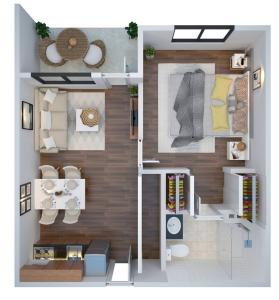

### Floor Plans

Solstice Senior Living at Fairport offers several floor plan choices to suit your needs.

**A1** 396 SQ FT

**B1** 549 SQ FT

**A2** 426 SQ FT

**B13** 811 SQ FT

**C4** 903 SQ FT

**C2** 967 SQ FT