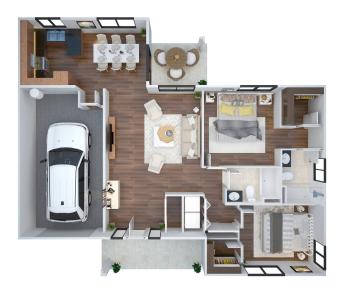

### Floor Plans

Solstice Senior Living at Fairport offers several floor plan choices to suit your needs.

**A1** 396 SQ FT

**B1** 549 SQ FT

**A2** 426 SQ FT

**B13** 811 SQ FT

**C4** 903 SQ FT

**C2** 967 SQ FT