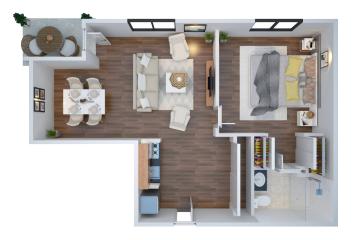

### Floor Plans

Solstice Senior Living at Fairport offers several floor plan choices to suit your needs.

**A1** 396 SQ FT

**B1** 549 SQ FT

**A2** 426 SQ FT

**B13** 811 SQ FT

**C4** 903 SQ FT

**C2** 967 SQ FT