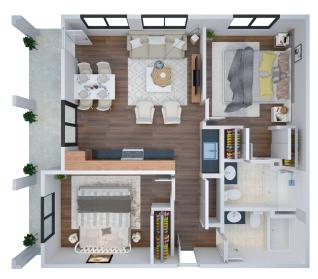

### Floor Plans

Solstice Senior Living at Fairport offers several floor plan choices to suit your needs.

**A1** 396 SQ FT

**B1** 549 SQ FT

**A2** 426 SQ FT

**B13** 811 SQ FT

**C4** 903 SQ FT

**C2** 967 SQ FT